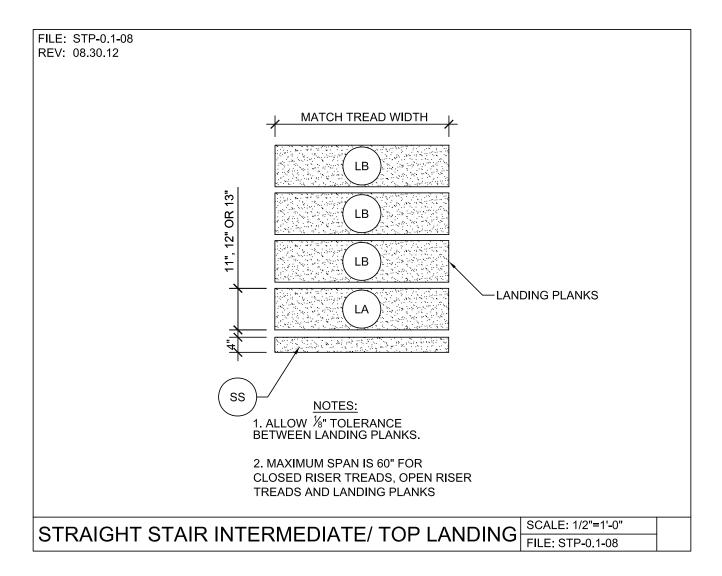

Steel Stringer System - General Details

PRECAST CONCRETE TREADS, LANDINGS, AND BALCONIES SHOWN ON PLANS SHALL BE FROM THE "STEPTREAD" SYSTEM BY "STEPSTONE, INC." OF GARDENA, CA. FOR STEEL OR WOOD CONSTRUCTION. THE MANUFACTURER IS TO SUPPLY ALL PRECAST CONCRETE PARTS WITH EACH "STEPTREAD" AND FEATURING EITHER CAST IN THREADED INSERTS FOR BOLTING OR AN EMBEDDED BOTTOM WELD PLATE FOR WELDING. ALL REINFORCING AND CONNECTIONS WILL BE ZINC PLATED. ONLY ITEMS NOTED BY "STEPSTONE, INC." SHALL BE FURNISHED BY "STEPSTONE, INC." SUCH ITEMS SHALL BE INSTALLED BY OTHERS.